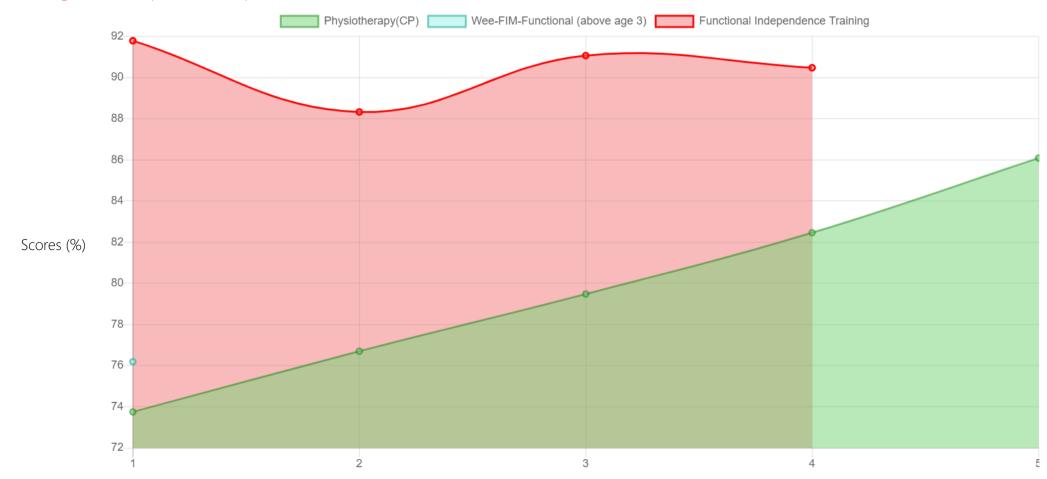

## Progress Report

| Evaluation No. | Physiotherapy(CP)<br>Score % - Month - Year | Wee-FIM-Functional (above age 3)<br>Score % - Month - Year | Functional Independence Training<br>Score % - Month - Year |
|----------------|---------------------------------------------|------------------------------------------------------------|------------------------------------------------------------|
| 1              | 73.75% - April - 2021                       | 76.19% - July - 2023                                       | 91.79% - February - 2021                                   |
| 2              | 76.70% - July - 2021                        |                                                            | 88.33% - July - 2021                                       |
| 3              | 79.48% - January - 2022                     |                                                            | 91.07% - January - 2022                                    |
| 4              | 82.46% - August - 2022                      |                                                            | 90.48% - August - 2022                                     |
| 5              | 86.09% - February - 2023                    |                                                            |                                                            |

## Progress Report Graph

ASSISTIVE DEVICE GIVEN

1.Left AFO
2.Left above elbow cock up splint
3.Left shoe medial arch

Information:- CP - Cerebral Palsy; SB - Spina bifida; MD - Muscular Dystrophy; CTEV - Clubfoot; ID - Intellectual Disability; CP, MD - Cerebral Palsy/Multiple Disabilities; LV - Low Vision; TB - Total Blind; ADHD - Attention Deficit Hyperactive Disorder; DB - Deaf Blind; RL - Receptive Language; EL - Expressive Language; ICF - International classification of functioning; FACP - Functional assessment checklist for programming; Wee-FIM - Functional Independence Measure; Inclusion - A kind of special education; Voc- Vocational training; Prevoc - Prevocational training